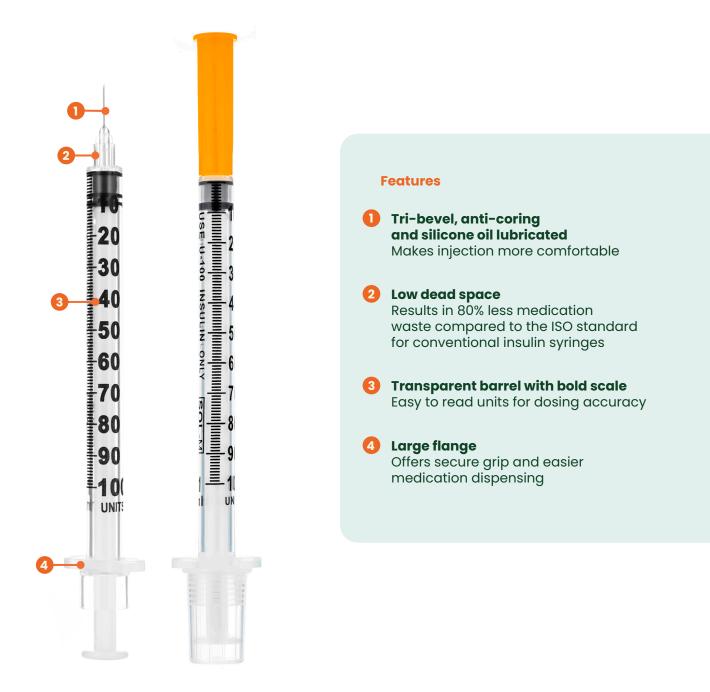

## **Sol** - M<sup>®</sup> Standard Insulin Syringe - U100

The Sol-M<sup>®</sup> Standard Insulin Syringe with fixed needle is used to inject insulin into the body. The syringe has a low dead space design which results in less medication waste and improved dosing accuracy.

## **Sol** - M<sup>®</sup> Standard Insulin Syringe - U100

| Sol-M <sup>®</sup> Standard Insulin Syringe - | (PE Bag - 10 pcs) |
|-----------------------------------------------|-------------------|
|-----------------------------------------------|-------------------|